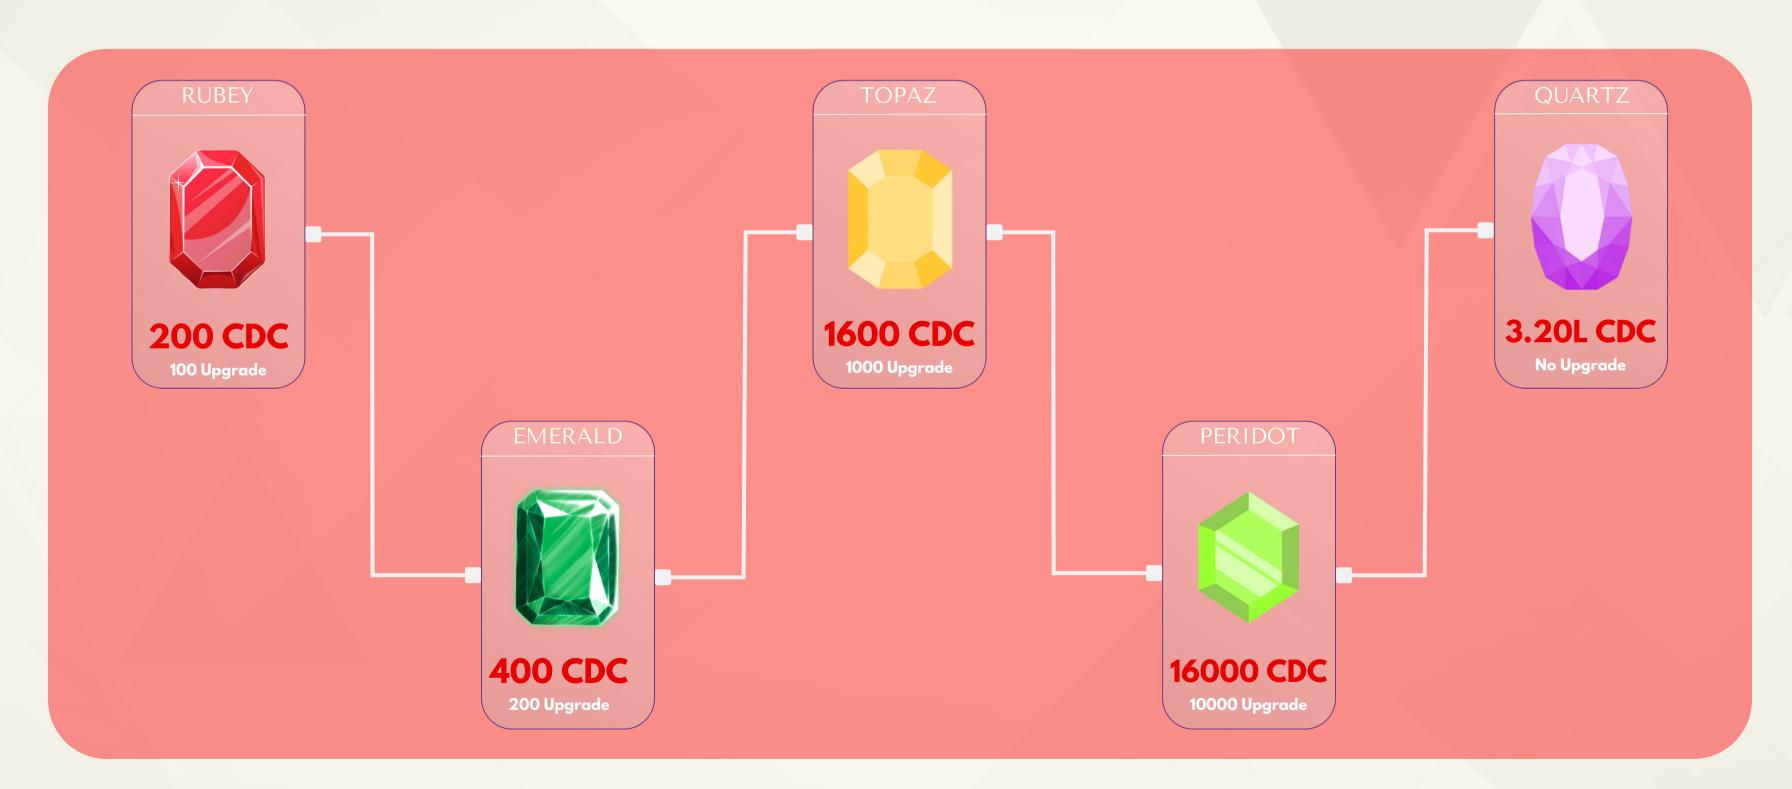

#### BUSINESS UPGRADE PACKS

This is the optional features packages for the purchasers to upgrade the account to get more referral commission on each new sell under there sell scope.

Upgrade will only increase the account business status and it will not include any products purchase

## Business Package Upgrade This pack has the 6 unique separate option to choose.