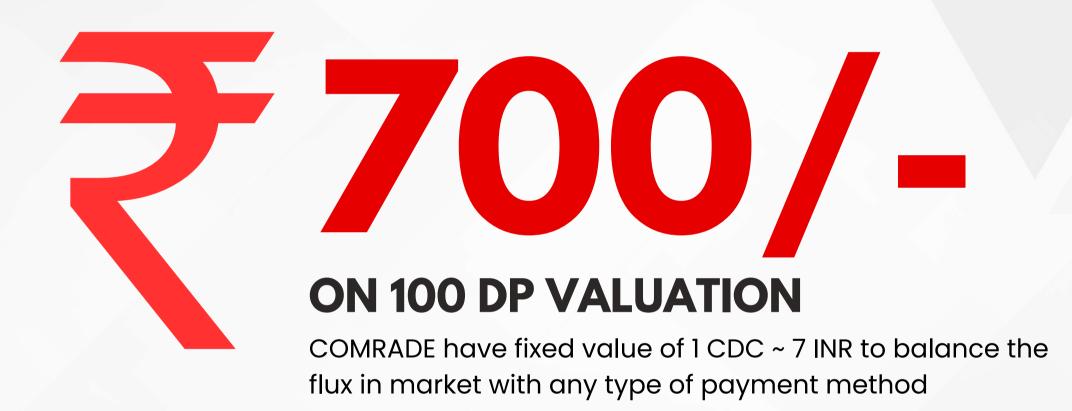

#### PACKAGE SUPER UNICRON

This pack gives you the option to upgrade your account with 100 CDC and and get 3269% return profit.

Its an amazing business technology of COMRADE business to compound the and distribute the referral amount from your refer sell team.

This package will upgrade only once and all the 5 commission will received from this single upgrade